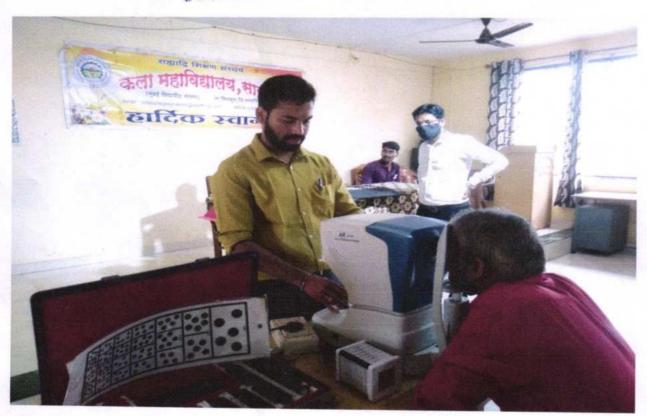

|
|                                                             |
|                                                             |
|                                                             |
|                                                             |
|                                                             |
|                                                             |
|                                                             |

Sign



## **Arts and Science College Sawarde**

(B.A,B.Com.,B.M.S)

(Affiliated to University of Mumbai)

A/p Sawarde Tal.Chiplun Dist.Ratnagiri 415606 (MH)

Office: (02355) 295415

E-mail: artscollegesawarde@rediffmail.com

Ref no.: SSSASCS/

Date:

A.Y 2021-22

## Free Eye Check-up Camp

Date: 11/01/2019









4.4

## **Arts and Science College Sawarde**

(B.A,B.Com.,B.M.S)

(Affiliated to University of Mumbai)

A/p Sawarde Tal.Chiplun Dist.Ratnagiri 415606 (MH)

Office: (02355) 295415

E-mail: artscollegesawarde@rediffmail.com

Ref no.: SSSASCS/

Date:

Felicitation of Prof. Javeer S M for qualifying PhD entrance test of Shivaji University

Date: 13/09/2019





Principal
Arts & Science College, Sawarde
Tal.Chiplun, Dist. Ratnagiri 415606



## **Arts and Science College Sawarde**

(B.A,B.Com.,B.M.S)

(Affiliated to University of Mumbai)

A/p Sawarde Tal.Chiplun Dist.Ratnagiri 415606 (MH)

Office: (02355) 295415

E-mail: artscollegesawarde@rediffmail.com

Ref no.: SSSASCS/

Date:



### **Free Dental checkup Camp for Teachers**

Date: 05/01/2020

## Faculty Development Program

Topic: P