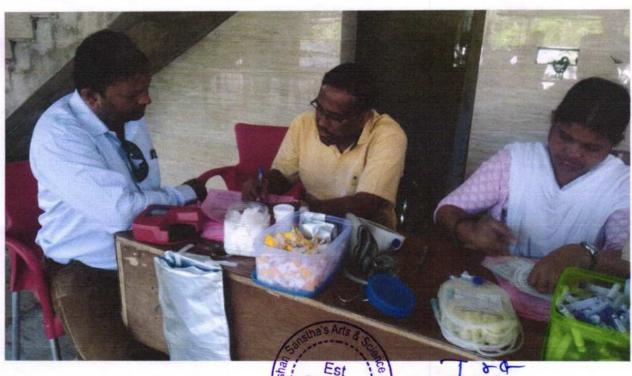

### Health Check-up drive for Staff

Date: 19/09/2022

Mes \* Solews

Principal
Arts & Science College, Sawarde
Tal.Chiplun, Dist. Ratnagiri 415806