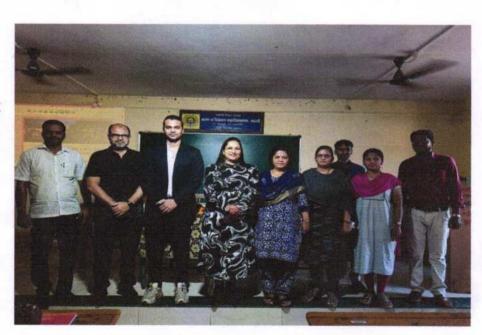

Respected sir,

The IQAC of our college inviting you for the guest lecture on 'Revised framework of NAAC'. On 30th March 2023.

Kindly accept our invitation and cooperate.

Thank you.

IOAC Coordinator

Eyranes,2

Respected Sir,

We hereby extend my sincere thanks to Prof.L.M Gajbhiye for delivering a guest lecture on 'Revised framework of NAAC' organized by the IQAC of our college for Teaching and Non-Teaching Staff.

We look forward for the same cooperation in future too.

Thank you.

IQAC Coordinator

Prilux d 30/08/23

Principal
Principal
Arts & Science College, Sawarde
Tal. Chiplun, Dist. Ratnagiri 415606