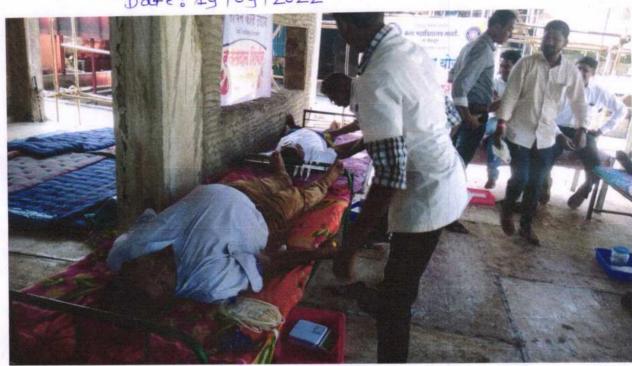

### Health Check-up drive for Staff

Date: 19/09/2022

Mes \* Solews

Principal
Arts & Science College, Sawarde
Tal.Chiplun, Dist. Ratnagiri 415806