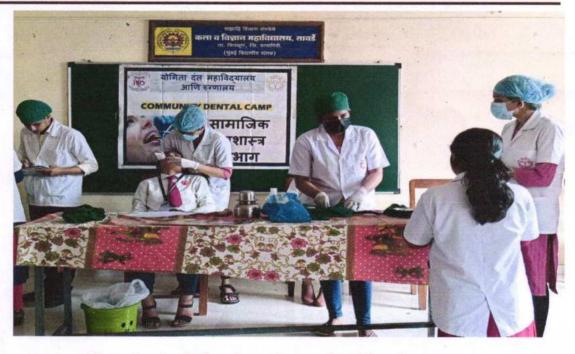

awarde@rediffmail.com

Ref no.: SSSASCS/

Date:

A.Y 2021-22

## Free Eye Check-up Camp

Date: 11/01/2019









4.4

## **Arts and Science College Sawarde**

(B.A,B.Com.,B.M.S)

(Affiliated to University of Mumbai)

A/p Sawarde Tal.Chiplun Dist.Ratnagiri 415606 (MH)

Office: (02355) 295415

E-mail: artscollegesawarde@rediffmail.com

Ref no.: SSSASCS/

Date:

Felicitation of Prof. Javeer S M for qualifying PhD entrance test of Shivaji University

Date: 13/09/2019





Principal
Arts & Science College, Sawarde
Tal.Chiplun, Dist. Ratnagiri 415606



## **Arts and Science College Sawarde**

(B.A,B.Com.,B.M.S)

(Affiliated to University of Mumbai)

A/p Sawarde Tal.Chiplun Dist.Ratnagiri 415606 (MH)

Office: (02355) 295415

E-mail: artscollegesawarde@rediffmail.com

Ref no.: SSSASCS/

Date:



### **Free Dental checkup Camp for Teachers**

Date: 05/01/2020

## Faculty Development Program

Topic: Psychology and Digital Marketing

Chief Guest: Mrs. Sharayu Kadam

CEO, Digital Marketing Chiplun



Est 2001-02 legel 2001-02

21/12/2021

Principal

Arts & Science College, Sawarde
Tal.Chiplun, Dist.Ratnagiri 415006



## **Arts and Science College Sawarde**

(B.A,B.Com.,B.M.S)

(Affiliated to University of Mumbai)

A/p Sawarde Tal.Chiplun Dist.Ratnagiri 415606 (MH)

Office: (02355) 295415

E-mail: artscollegesawarde@rediffmail.com

Ref no.: SSSASCS/

Date:



Date: 07/10/2022

Felicitation of Principal T Y Kamble sir for the selection on Academic Council

Est 2001-02 Silver \* aprene co

Principal
Arts & Science College, Sawarde
Tal.Chiplun, Dist. Ratnagiri 415 106



## **Arts and