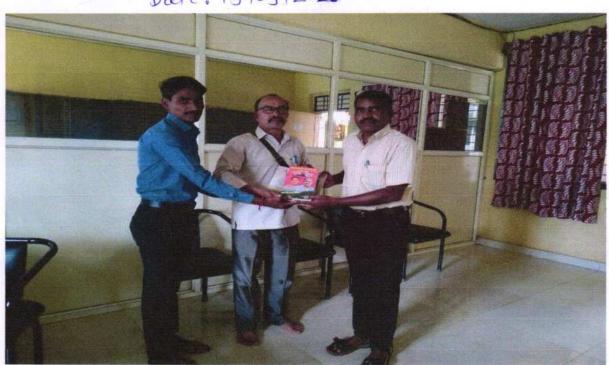

Ref no.: SSSASCS/

Date:

Felicitation of Prof. Javeer S M for qualifying PhD entrance test of Shivaji University

Date: 13/09/2019

Principal
Arts & Science College, Sawarde
Tal.Chiplun, Dist. Ratnagiri 415606