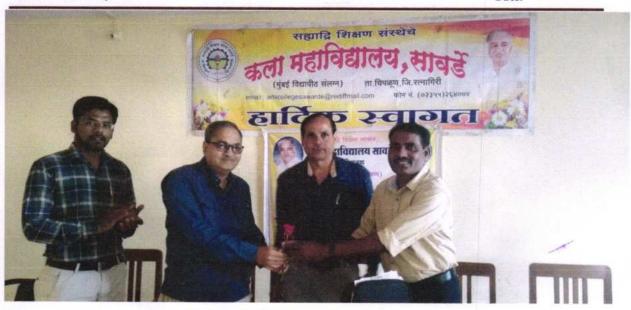

Respected sir,

The IQAC of our college inviting you for the guest lecture on 'Revised framework of NAAC'. On 30th March 2023.

Kindly accept our invitation and cooperate.

Thank you.

IOAC Coordinator

Eyranes,2

Respected Sir,

We hereby extend my sincere thanks to Prof.L.M Gajbhiye for delivering a guest lecture on 'Revised framework of NAAC' organized by the IQAC of our college for Teaching and Non-Teaching Staff.

We look forward for the same cooperation in future too.

Thank you.

IQAC Coordinator

Prilux d 30/08/23

Principal
Principal
Arts & Science College, Sawarde
Tal. Chiplun, Dist. Ratnagiri 415606